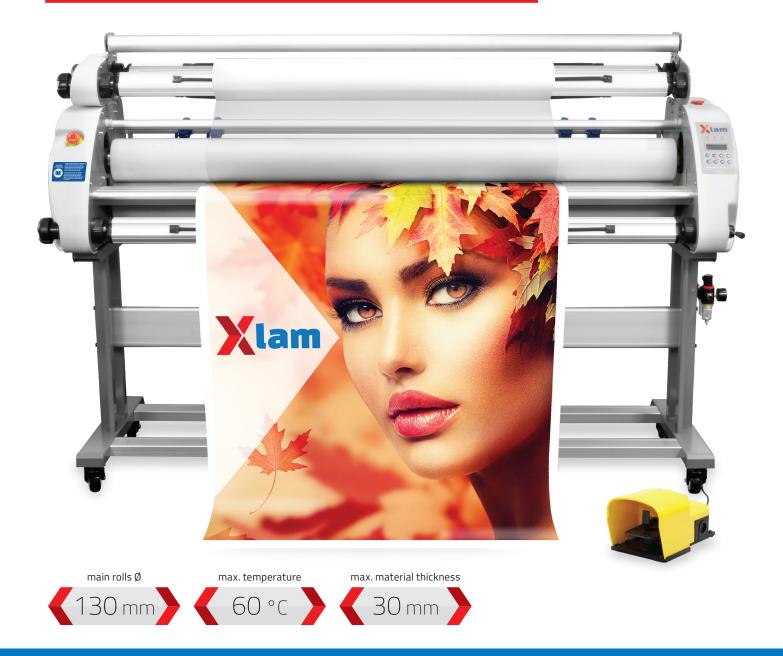

#### **Unique features!**

Cold roll-to-roll pneumatic laminator 1600 mm. Take-Up system included. Silicone roll (heated) 130mm, maximum temperature 60°C. Material thickness up to 30mm.

Quick and easy to use, it allows you to save labor and improve productivity by increasing the quality of your work. Moreover, from today you can also laminate without liner with "linerless" laminations.

Maximum laminating film width 1600 mm

**Maximum material thickness** 30 mm

**Maximum temperature** 60 °C

Minimum-maximum speed 2,30 - 11,55 lmt/min

**Temperature-speed control**Micro Control

Main silicon rolls diameter 130 mm