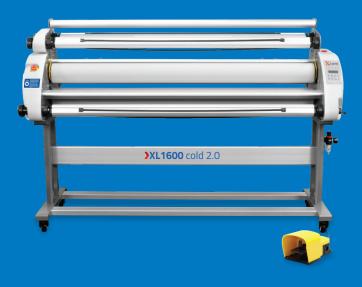

# >XL1600 cold 2.0

Functional design 🗸

Pneumatic lifting 1

Optional Blades Kit for trimming

#### **High efficiency**

No crease or bubble, it guarantees excellent results even at temperatures below 60°C. **Equipped with footswitch feeding**, it allows the operator to keep both hands free for the rolling of wider supports.