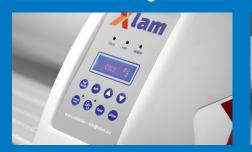

Maximum laminating film width 1600 mm

**Maximum material thickness** 30 mm

**Maximum temperature** 60 °C

Minimum-maximum speed 2,30 - 11,55 lmt/min

**Temperature-speed control**Micro Control

Main silicon rolls diameter 130 mm